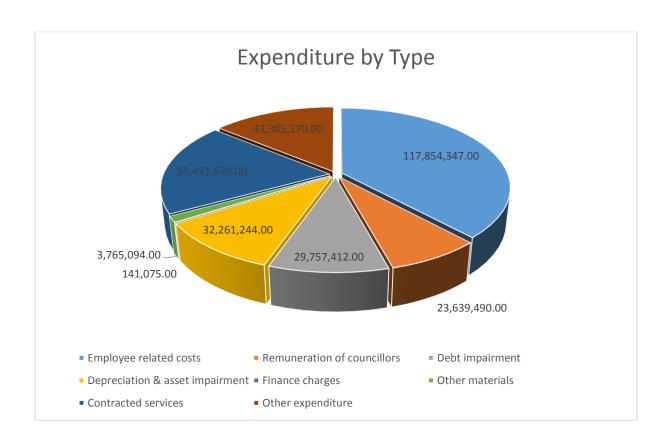

## **Summary of the Total Operational Expenditure**

| Expenditure by Vote                    | 2020/21 Budget |
|----------------------------------------|----------------|
| Salaries and Wages                     | R114.8 million |
| Remuneration of Councillors            | R23.6 million  |
| Debt Impairment                        | R29 8 million  |
| Depreciation & asset impairment        | R32. 3 million |
| Finance charges                        | R141 075.00    |
| Other materials (e.g. cleaning, stores | R9.3 million   |
| items, printing and stationery)        |                |
| Contracted Services (Electrification   | R59.9 million  |
| projects, Consultants and professional |                |
| services like MsCOA, supplementary     |                |
| evaluation roll)                       |                |
| Other expenditure (e.g. accommodation  | R39.4 million  |
| and meals, protective clothing and     |                |
| Training)                              |                |
| TOTAL EXPENDITURE                      | R309.3 million |

Included in the operational expenditure budget for the **2020/2021** is the provision for bad debts amounting to **R29.8 million**, depreciation amounting to **R32.3 million** and an Electricity project of **R6.7 million**.