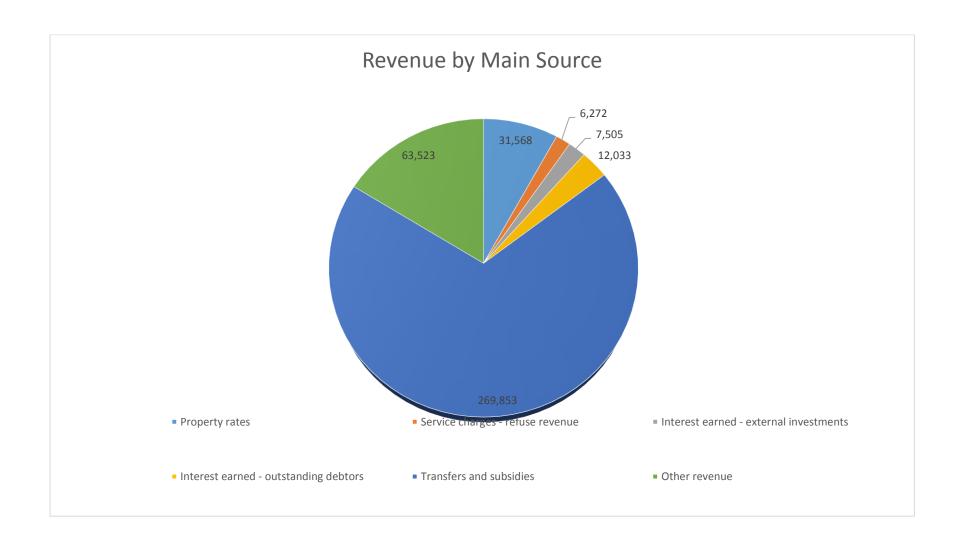

This budget will be funded through our own revenue and government grants.

Own Revenue is **R86.9 million** and composed of the following:

- Trading services R49.79 million
- Agency Services R17.44 million
- Sale of sites R6.5 million
- 80/20 Agreement with the CDM and the Limpopo Department of Transport-R13.25 million
- Surplus from previous financial year R35 million

Government grants of **R323.6 million** is composed of the following:

- Equitable share R265.95 million
- Municipal Infrastructure Grant (MIG) R53.72 million
- Finance Management Grant (FMG) R2 million
- Expanded Public Works Programme (EPWP) R1.9 million.

The ratio between grants and own revenue is **73**% against **27%**, which is evident that the Municipality is still grant dependent.