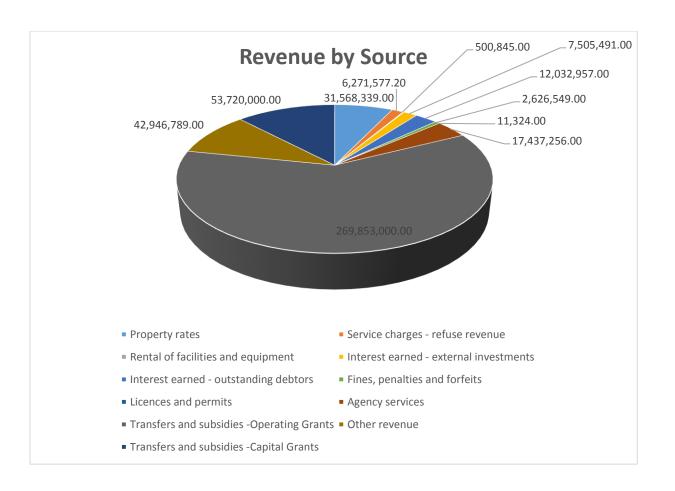

This budget will be funded through our own revenue and government grants.

Own Revenue is **R86.9 million** and composed of the following:

- Trading services R49.79 million
- Agency Services R17.44 million
- Sale of sites R6.5 million
- 80/20 Agreement with the CDM and the Limpopo Department of Transport-R13.25 million
- Surplus from previous financial year R35 million

Government grants of **R323.6 million** is composed of the following:

- Equitable share R265.95 million
- Municipal Infrastructure Grant (MIG) R53.72 million
- Finance Management Grant (FMG) R2 million
- Expanded Public Works Programme (EPWP) R1.9 million.

The ratio between grants and own revenue is **73**% against **27%**, which is evident that the Municipality is still grant dependent.