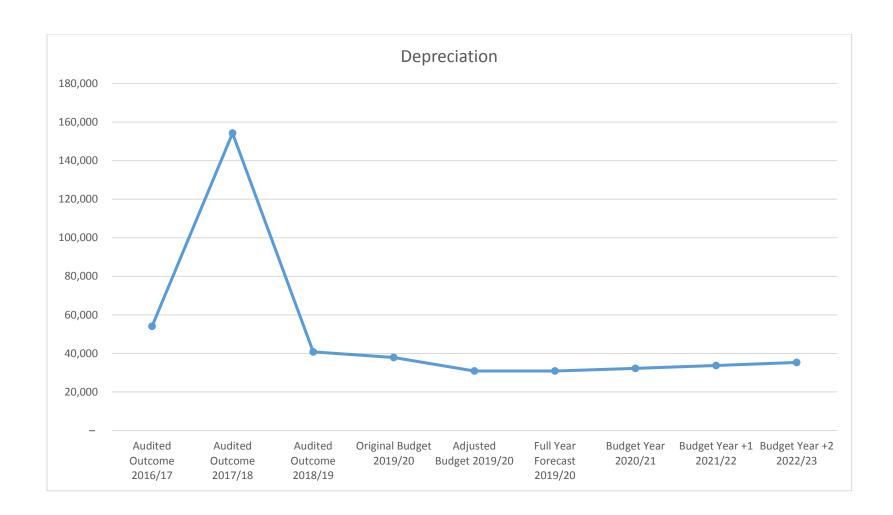

Included in the operational expenditure budget for the **2020/2021** is the provision for bad debts amounting to **R29.8 million**, depreciation amounting to **R32.3 million** and an Electricity project of **R6.7 million**.