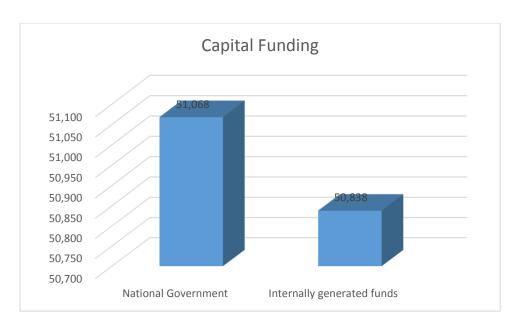

Government grants of **R323.6 million** is composed of the following:

- Equitable share R265.95 million
- Municipal Infrastructure Grant (MIG) R53.72 million
- Finance Management Grant (FMG) R2 million
- Expanded Public Works Programme (EPWP) R1.9 million.